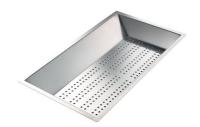

8644 044

Stainless steel basket

8611 000

Stainless steel perforated tray

8151 000

\* only in combination with the accessory 8644 101

**HPDE Twin chopping board** 

8644 101