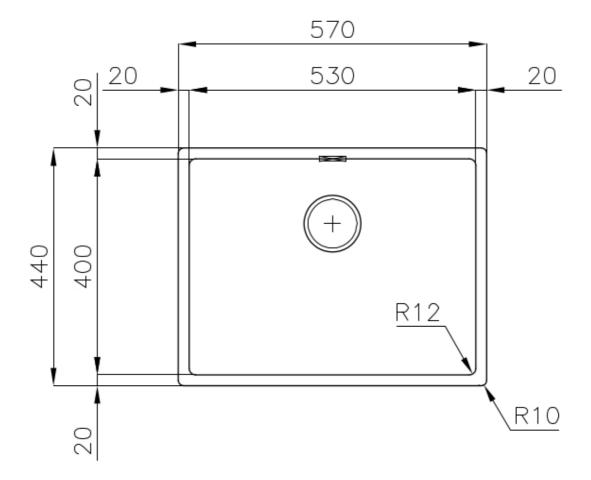

#### **DETAILS**

| Coloring               | Gold                                                            |
|------------------------|-----------------------------------------------------------------|
| Edge/Installation Type | Undermount                                                      |
| Finish                 | PVD                                                             |
| Material               | AISI 304 stainless steel                                        |
| Texture                | Foster brushed                                                  |
| Base                   | 60 cm                                                           |
| Dimensions             | 570x440 mm                                                      |
| Standard fittings      | Fixing hooks, gasket, drain, overflow and siphon, boxed packing |
| Mixer holes            | No standard holes                                               |
|                        |                                                                 |

| Built-in hole                 | View technical data sheet                                                                                                                                                                                                                                                                                                                    |
|-------------------------------|----------------------------------------------------------------------------------------------------------------------------------------------------------------------------------------------------------------------------------------------------------------------------------------------------------------------------------------------|
| Drainer                       | No                                                                                                                                                                                                                                                                                                                                           |
| Width                         | 57 cm                                                                                                                                                                                                                                                                                                                                        |
| Bowl dimension                | 530x400mm                                                                                                                                                                                                                                                                                                                                    |
| Number of bowls               | 1 bowl                                                                                                                                                                                                                                                                                                                                       |
| Waste fitting                 | Drain SPACE 3,5"                                                                                                                                                                                                                                                                                                                             |
| Notes:                        | As the product consists of a single seamless steel surface with no gaps or interstices, the use of garbage disposal and waste fitting with automatic control is not permitted.                                                                                                                                                               |
| FEATURES                      |                                                                                                                                                                                                                                                                                                                                              |
| Gold                          | The Gold finish is obtained by treating the steel with a physical process called PVD (Physical Vacuum Deposition) which deposits particles of noble metals on the surface. The result is a unique and refined aesthetic effect, and an improvement in the mechanical properties of the steel that is more resistant to shocks and scratches. |
| ONE SEAMLESS STEEL<br>SURFACE | The waste-fitting and overflow are moulded on the sink. The product is therefore made out of one seamless steel surface, without gaps or interstices. A great plus in terms of hygiene.                                                                                                                                                      |
| Deep bowls                    | This bowls reach an important depth, over 20 cm, thanks to the advanced production technology, that can be offer great capiency and practicity in all the washing operations.                                                                                                                                                                |
| High thickness                | Imm thick steel. A significant thickness, which guarantees the maximum sturdiness and durability.                                                                                                                                                                                                                                            |
| Perimetral overflow           | The overflow is always a security on the Foster sinks that prevents the overflow of water in case of oversights. The perimeter drain solution improves aesthetics thanks to its square and essential shape.                                                                                                                                  |