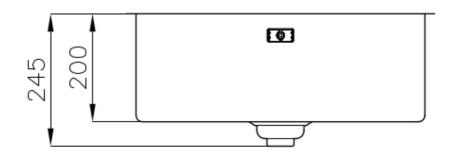

#### **DETAILS**

| Coloring               | Gold                                                            |
|------------------------|-----------------------------------------------------------------|
| Edge/Installation Type | Undermount                                                      |
| Finish                 | PVD                                                             |
| Material               | AISI 304 stainless steel                                        |
| Texture                | Foster brushed                                                  |
| Base                   | 60 cm                                                           |
| Dimensions             | 570x440 mm                                                      |
| Standard fittings      | Fixing hooks, gasket, drain, overflow and siphon, boxed packing |
| Mixer holes            | No standard holes                                               |
|                        |                                                                 |

| Built-in hole                 | View technical data sheet                                                                                                                                                                                                                                                                                                                    |
|-------------------------------|----------------------------------------------------------------------------------------------------------------------------------------------------------------------------------------------------------------------------------------------------------------------------------------------------------------------------------------------|
| Drainer                       | No                                                                                                                                                                                                                                                                                                                                           |
| Width                         | 57 cm                                                                                                                                                                                                                                                                                                                                        |
| Bowl dimension                | 530x400mm                                                                                                                                                                                                                                                                                                                                    |
| Number of bowls               | 1 bowl                                                                                                                                                                                                                                                                                                                                       |
| Waste fitting                 | Drain SPACE 3,5"                                                                                                                                                                                                                                                                                                                             |
| Notes:                        | As the product consists of a single seamless steel surface with no gaps or interstices, the use of garbage disposal and waste fitting with automatic control is not permitted.                                                                                                                                                               |
| FEATURES                      |                                                                                                                                                                                                                                                                                                                                              |
| Gold                          | The Gold finish is obtained by treating the steel with a physical process called PVD (Physical Vacuum Deposition) which deposits particles of noble metals on the surface. The result is a unique and refined aesthetic effect, and an improvement in the mechanical properties of the steel that is more resistant to shocks and scratches. |
| ONE SEAMLESS STEEL<br>SURFACE | The waste-fitting and overflow are moulded on the sink. The product is therefore made out of one seamless steel surface, without gaps or interstices. A great plus in terms of hygiene.                                                                                                                                                      |
| Deep bowls                    | This bowls reach an important depth, over 20 cm, thanks to the advanced production technology, that can be offer great capiency and practicity in all the washing operations.                                                                                                                                                                |
| High thickness                | Imm thick steel. A significant thickness, which guarantees the maximum sturdiness and durability.                                                                                                                                                                                                                                            |
| Perimetral overflow           | The overflow is always a security on the Foster sinks that prevents the overflow of water in case of oversights. The perimeter drain solution improves aesthetics thanks to its square and essential shape.                                                                                                                                  |