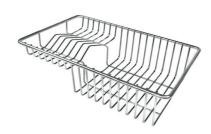

White bowl

8153 100

Stainless steel plate rack

8100 303

\* only in combination with the accessory 8644 101

Stainless steel plate rack

8100 201