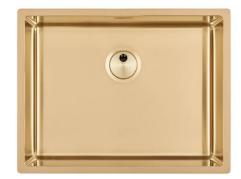

## Sink Skin 530 Gold undermount

Kitchen Sinks

Code: 4453 849

#### **DETAILS**

| Coloring               | Gold                                                            |
|------------------------|-----------------------------------------------------------------|
| Edge/Installation Type | Undermount                                                      |
| Finish                 | PVD                                                             |
| Material               | AISI 304 stainless steel                                        |
| Texture                | Foster brushed                                                  |
| Base                   | 60 cm                                                           |
| Dimensions             | 570x440 mm                                                      |
| Standard fittings      | Fixing hooks, gasket, drain, overflow and siphon, boxed packing |
| Mixer holes            | No standard holes                                               |
|                        |                                                                 |