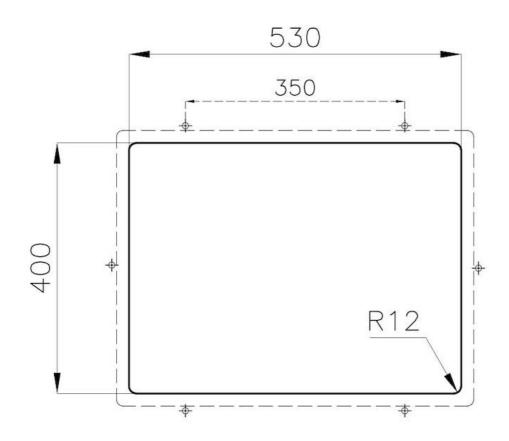

| Built-in hole                 | View technical data sheet                                                                                                                                                                                                                                                                                                                    |
|-------------------------------|----------------------------------------------------------------------------------------------------------------------------------------------------------------------------------------------------------------------------------------------------------------------------------------------------------------------------------------------|
| Drainer                       | No                                                                                                                                                                                                                                                                                                                                           |
| Width                         | 57 cm                                                                                                                                                                                                                                                                                                                                        |
| Bowl dimension                | 530x400mm                                                                                                                                                                                                                                                                                                                                    |
| Number of bowls               | 1 bowl                                                                                                                                                                                                                                                                                                                                       |
| Waste fitting                 | Drain SPACE 3,5"                                                                                                                                                                                                                                                                                                                             |
| Notes:                        | As the product consists of a single seamless steel surface with no gaps or interstices, the use of garbage disposal and waste fitting with automatic control is not permitted.                                                                                                                                                               |
| FEATURES                      |                                                                                                                                                                                                                                                                                                                                              |
| Gold                          | The Gold finish is obtained by treating the steel with a physical process called PVD (Physical Vacuum Deposition) which deposits particles of noble metals on the surface. The result is a unique and refined aesthetic effect, and an improvement in the mechanical properties of the steel that is more resistant to shocks and scratches. |
| ONE SEAMLESS STEEL<br>SURFACE | The waste-fitting and overflow are moulded on the sink. The product is therefore made out of one seamless steel surface, without gaps or interstices. A great plus in terms of hygiene.                                                                                                                                                      |
| Deep bowls                    | This bowls reach an important depth, over 20 cm, thanks to the advanced production technology, that can be offer great capiency and practicity in all the washing operations.                                                                                                                                                                |
| High thickness                | Imm thick steel. A significant thickness, which guarantees the maximum sturdiness and durability.                                                                                                                                                                                                                                            |
| Perimetral overflow           | The overflow is always a security on the Foster sinks that prevents the overflow of water in case of oversights. The perimeter drain solution improves aesthetics thanks to its square and essential shape.                                                                                                                                  |