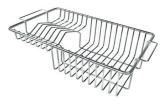

#### **OPTIONAL ACCESSORIES**

Glass chopping board 8631 300

Graters kit with ring-holder and food collection tray

8159 101

\* only in combination with the accessory 8644 101

Iroko-wood sliding chopping board with stainless steel colander

8644 044

Stainless steel basket

8611 000

Stainless steel perforated tray

8151 000

\* only in combination with the accessory 8644 101

**HPDE Twin chopping board** 

8644 101

White bowl

8153 100

Stainless steel plate rack

8100 303

\* only in combination with the accessory 8644 101

Stainless steel plate rack

8100 201