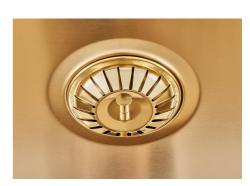

| Built-in hole                 | View technical data sheet                                                                                                                                                                                                                                                                                                                    |
|-------------------------------|----------------------------------------------------------------------------------------------------------------------------------------------------------------------------------------------------------------------------------------------------------------------------------------------------------------------------------------------|
| Drainer                       | No                                                                                                                                                                                                                                                                                                                                           |
| Width                         | 57 cm                                                                                                                                                                                                                                                                                                                                        |
| Bowl dimension                | 530x400mm                                                                                                                                                                                                                                                                                                                                    |
| Number of bowls               | 1 bowl                                                                                                                                                                                                                                                                                                                                       |
| Waste fitting                 | Drain SPACE 3,5"                                                                                                                                                                                                                                                                                                                             |
| Notes:                        | As the product consists of a single seamless steel surface with no gaps or interstices, the use of garbage disposal and waste fitting with automatic control is not permitted.                                                                                                                                                               |
| FEATURES                      |                                                                                                                                                                                                                                                                                                                                              |
| Gold                          | The Gold finish is obtained by treating the steel with a physical process called PVD (Physical Vacuum Deposition) which deposits particles of noble metals on the surface. The result is a unique and refined aesthetic effect, and an improvement in the mechanical properties of the steel that is more resistant to shocks and scratches. |
| ONE SEAMLESS STEEL<br>SURFACE | The waste-fitting and overflow are moulded on the sink. The product is therefore made out of one seamless steel surface, without gaps or interstices. A great plus in terms of hygiene.                                                                                                                                                      |
| Deep bowls                    | This bowls reach an important depth, over 20 cm, thanks to the advanced production technology, that can be offer great capiency and practicity in all the washing operations.                                                                                                                                                                |
| High thickness                | Imm thick steel. A significant thickness, which guarantees the maximum sturdiness and durability.                                                                                                                                                                                                                                            |
| Perimetral overflow           | The overflow is always a security on the Foster sinks that prevents the overflow of water in case of oversights. The perimeter drain solution improves aesthetics thanks to its square and essential shape.                                                                                                                                  |

| Save space system   | Drain and siphon are designed to leave as much space as possible in the under-sink area, more and more useful today for theseparate waste collection systems.                                         |
|---------------------|-------------------------------------------------------------------------------------------------------------------------------------------------------------------------------------------------------|
| Small radius        | Bowls with squared shapes with a modern design and an increased capacity, for a minimal aesthetics connected with an extreme practicity.                                                              |
| Space waste fitting | The elegant SPACE steel cap closes the drain and leaves no visible residues collected in the basket below. Space also has a small footprint and allows the optimal use of the under-sink compartment. |